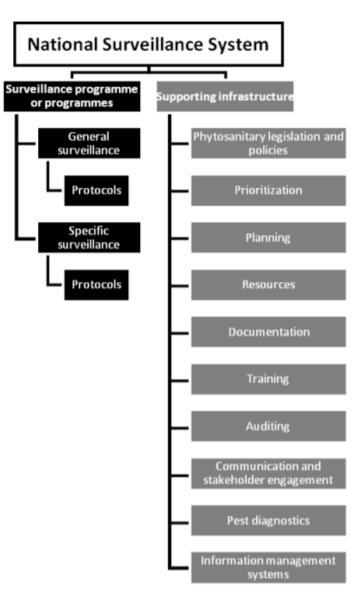

#### 13.00 PAUSA PRANZO

- 14.00 ISPM 6 SURVEILLANCE E NUOVE LINEE GUIDA IPPC MARIANGELA
- 1430 GEOPORTALE ANNA MARIA MASIELLO, GIORGIO GALIMBERTI (IN PRESENZA) E APP SORVEGLIANZA MARIANGELA
- 14.45 SCHEMA ORGANIZZATIVO PER LA GESTIONE DELLE EMERGENZE DI SORVEGLIANZA E LOTTA MARIANGELA
- 15.00 DISCUSSIONE