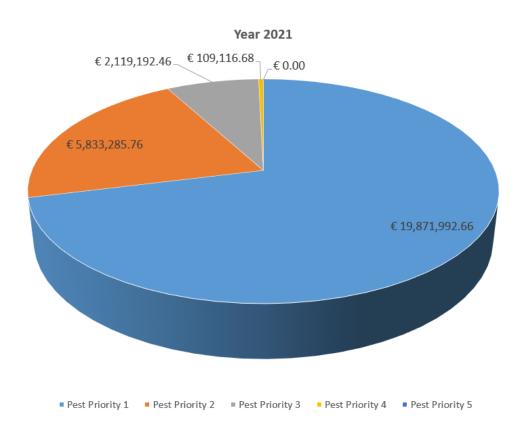

|                                       |
| Slovenia       |                                       | € 194,771.60                          |
| Slovakia       |                                       | €81,272.50                            |





# Total eligible co-financing requested by the MSs per Pest Priority for 2021

| Priority 1          | €19,871,992.66 |
|---------------------|----------------|
| (incl.7% flat rate) |                |
| Priority 2          | €5,833,285.76  |
| (incl.7% flat rate) | , ,            |
| Priority 3          | €2,119,192.5   |
| (incl.7% flat rate) |                |
| Priority 4          | €109,116.68    |
| (incl.7% flat rate) |                |
| Priority 5          | €0.00          |
| (incl.7% flat rate) |                |







## Provisional Grant Agreement 2021-Priority 1 and Priority 2

Co-Funding Rate: Priority 1 – 100% of 50/75% Priority 2 – 0,6% of 50/75%

| Member States  | Eligible requested amount Priority 1 | Provisional Grant amount Priority 1 | Eligible requested amount Priority 2 | Provisional<br>Grant amount<br>Priority 2 |
|----------------|--------------------------------------|-------------------------------------|--------------------------------------|-------------------------------------------|
| Austria        | € 53,770.31                          | € 54,000.00                         | € 67,587.85                          | € 1,000.00                                |
| Belgium        | € 70,738.61                          | € 71,000.00                         | € 270,017.99