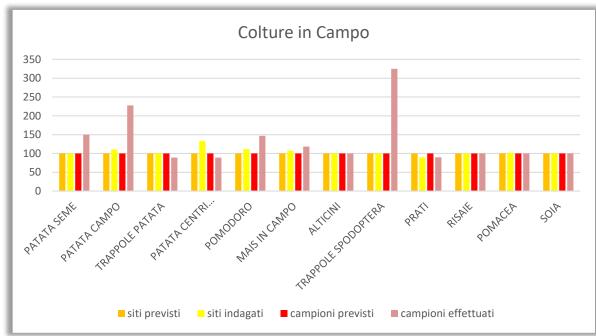

| OLET PLACE                 |



..occhio allo sprint finale!





















Servizio Fitosanitario





## Grazie a tutti!





### Sorveglianza Fitosanitaria - Piano 2021

| A. Batteri (P.NAZ)           | PRIOR |
|------------------------------|-------|
| Clavibacter sepedonicus      | 2     |
| Erwinia amylovora ZP e ZT    | RNQP  |
| Pantoea stewartii subsp.     |       |
| stewartii                    | 3     |
| Ralstonia solanacearum       | 2     |
| Ralstonia pseudosolanacearum |       |
| Safni                        | 3     |
| Xylella fastidiosa           | 1     |

| B. Funghi e oomiceti         | PRIOR |
|------------------------------|-------|
| Anisogramma anomala          | 3     |
| Ceratocystis platani         | 2     |
| Fusarium circinatum          | 2     |
| Geosmithia morbida           | 2     |
| Phytophthora ramorum (non-EU |