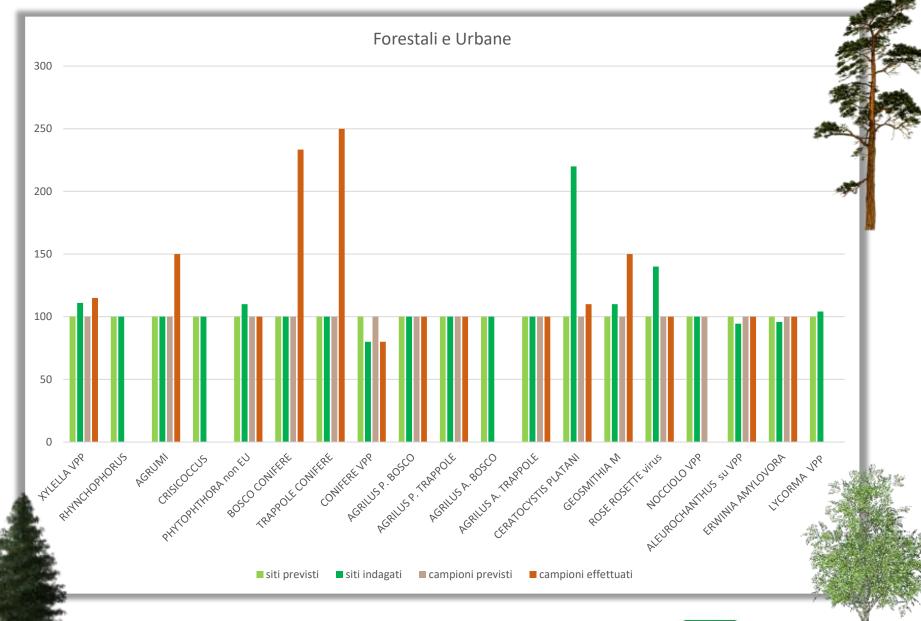

| OLET PLACE                 |



..occhio allo sprint finale!





















Servizio Fitosanitario





## Grazie a tutti!





### Sorveglianza Fitosanitaria - Piano 2021

| A. Batteri (P.NAZ)           | PRIOR |
|------------------------------|-------|
| Clavibacter sepedonicus      | 2     |
| Erwinia amylovora ZP e ZT    | RNQP  |
| Pantoea stewartii subsp.     |       |
| stewartii                    | 3     |
| Ralstonia solanacearum       | 2     |
| Ralstonia pseudosolanacearum |       |
| Safni                        | 3     |
| Xylella fastidiosa           | 1     |

| B. Funghi e oomiceti         | PRIOR |
|------------------------------|-------|
| Anisogramma anomala          | 3     |
| Ceratocystis platani         | 2     |
| Fusarium circinatum          | 2     |
| Geosmithia morbida           | 2     |
| Phytophthora ramorum (non-EU |