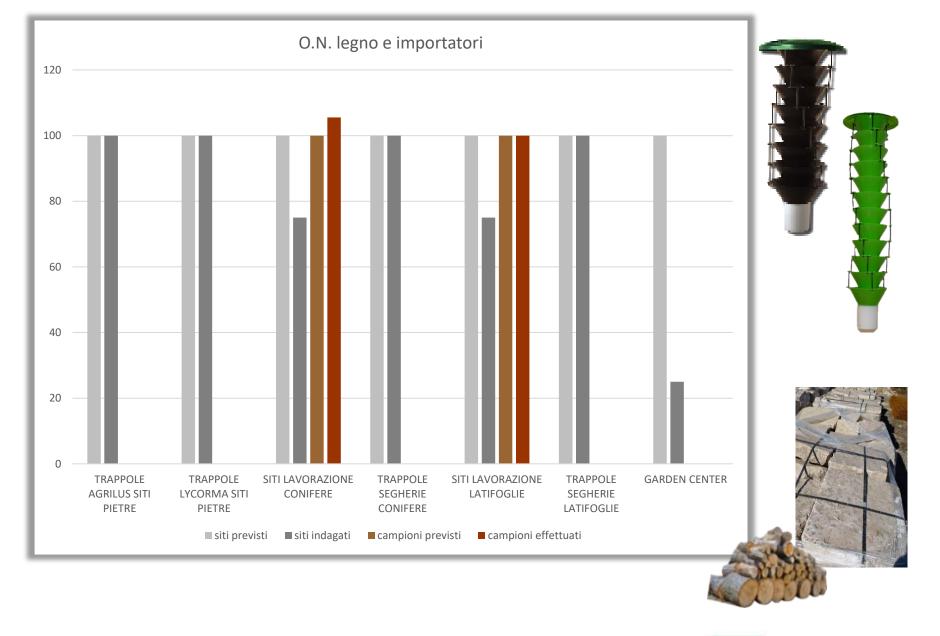

| OLET PLACE                 |



..occhio allo sprint finale!





















Servizio Fitosanitario





## Grazie a tutti!





### Sorveglianza Fitosanitaria - Piano 2021

| A. Batteri (P.NAZ)           | PRIOR |
|------------------------------|-------|
| Clavibacter sepedonicus      | 2     |
| Erwinia amylovora ZP e ZT    | RNQP  |
| Pantoea stewartii subsp.     |       |
| stewartii                    | 3     |
| Ralstonia solanacearum       | 2     |
| Ralstonia pseudosolanacearum |       |
| Safni                        | 3     |
| Xylella fastidiosa           | 1     |

| B. Funghi e oomiceti         | PRIOR |
|------------------------------|-------|
| Anisogramma anomala          | 3     |
| Ceratocystis platani         | 2     |
| Fusarium circinatum          | 2     |
| Geosmithia morbida           | 2     |
| Phytophthora ramorum (non-EU |       |
|