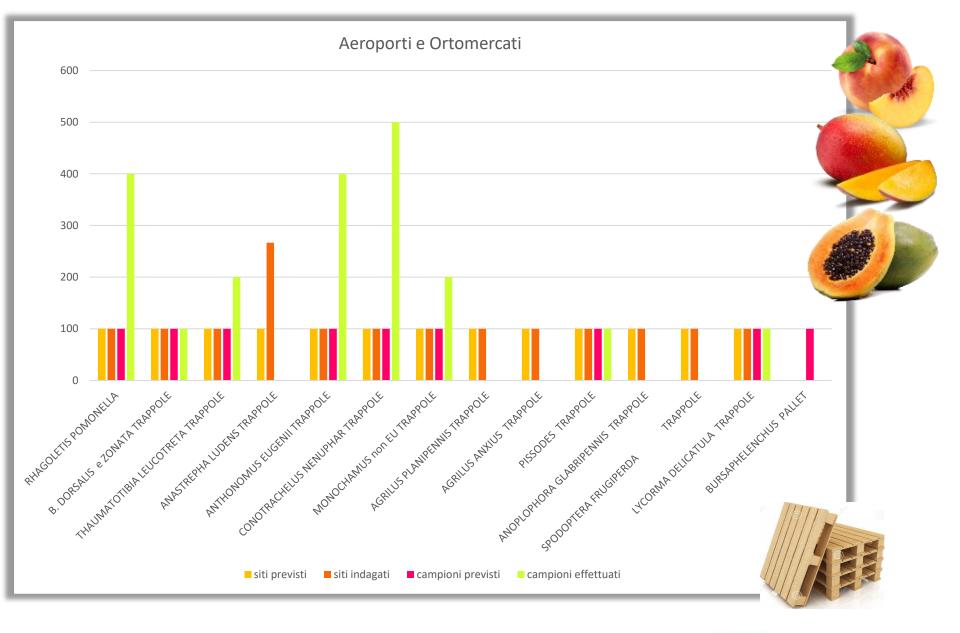

| OLET PLACE                 |



..occhio allo sprint finale!





















Servizio Fitosanitario





## Grazie a tutti!





### Sorveglianza Fitosanitaria - Piano 2021

| A. Batteri (P.NAZ)           | PRIOR |
|------------------------------|-------|
| Clavibacter sepedonicus      | 2     |
| Erwinia amylovora ZP e ZT    | RNQP  |
| Pantoea stewartii subsp.     |       |
| stewartii                    | 3     |
| Ralstonia solanacearum       | 2     |
| Ralstonia pseudosolanacearum |       |
| Safni                        | 3     |
| Xylella fastidiosa           | 1     |

| B. Funghi e oomiceti         | PRIOR |
|------------------------------|-------|
| Anisogramma anomala          | 3     |
| Ceratocystis platani         | 2     |
| Fusarium circinatum          | 2     |
| Geosmithia morbida           | 2     |
| Phytophthora ramorum (non-EU |       |
| isolates)