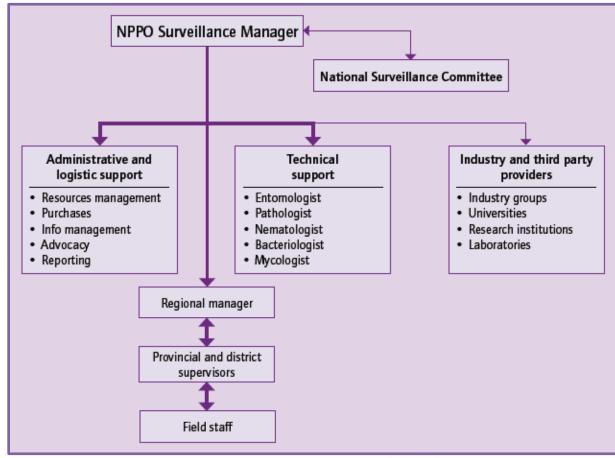

#### 13.00 PAUSA PRANZO

- 14.00 ISPM 6 SURVEILLANCE E NUOVE LINEE GUIDA IPPC MARIANGELA
- 1430 GEOPORTALE ANNA MARIA MASIELLO, GIORGIO GALIMBERTI (IN PRESENZA) E APP SORVEGLIANZA MARIANGELA
- 14.45 SCHEMA ORGANIZZATIVO PER LA GESTIONE DELLE EMERGENZE DI SORVEGLIANZA E LOTTA MARIANGELA
- 15.00 DISCUSSIONE