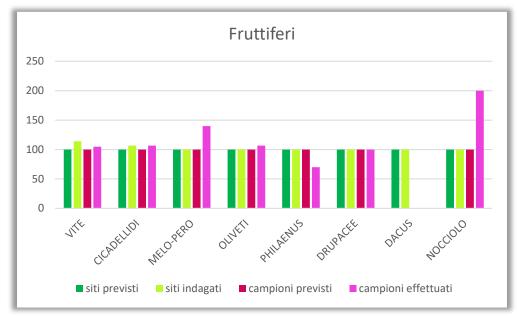

| OLET PLACE                 |



..occhio allo sprint finale!





















Servizio Fitosanitario





## Grazie a tutti!





### Sorveglianza Fitosanitaria - Piano 2021

| A. Batteri (P.NAZ)           | PRIOR |
|------------------------------|-------|
| Clavibacter sepedonicus      | 2     |
| Erwinia amylovora ZP e ZT    | RNQP  |
| Pantoea stewartii subsp.     |       |
| stewartii                    | 3     |
| Ralstonia solanacearum       | 2     |
| Ralstonia pseudosolanacearum |       |
| Safni                        | 3     |
| Xylella fastidiosa           | 1     |

| B. Funghi e oomiceti         | PRIOR |
|------------------------------|-------|
| Anisogramma anomala          | 3     |
| Ceratocystis platani         | 2     |
| Fusarium circinatum          | 2     |
| Geosmithia morbida           | 2     |
| Phytophthora ramorum (non-EU